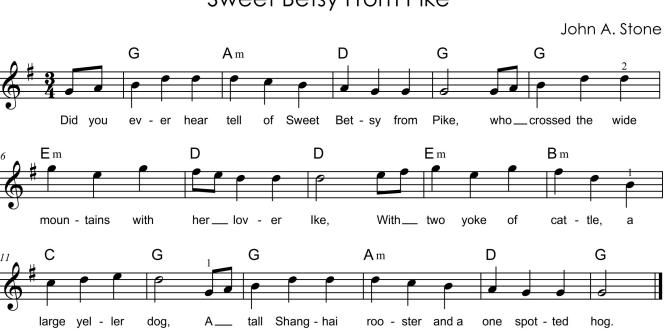

**Harmonization:** Perform "Sweet Betsy from Pike" from this leadsheet.

Using a four-part chorale of your choice, be able to isolate and play any Score Reading:

two parts together. Bring two copies of your chosen score.